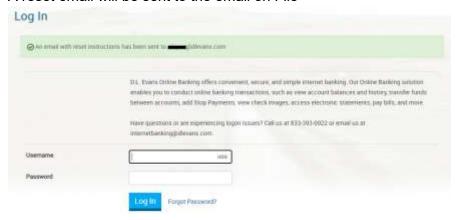

ENROLL >
ESTATEMENTS >
FORGOT PASSWORD >

4. The page will redirect to a Forgot Password Page

- 5. Enter the appropriate information
- 6. A reset email will be sent to the email on File