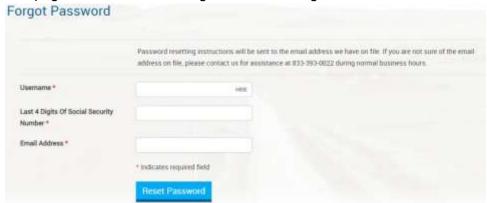

ENROLL >
ESTATEMENTS >
FORGOT PASSWORD >

4. The page will redirect to a Forgot Password Page

- 5. Enter the appropriate information
- 6. A reset email will be sent to the email on File

7. **NOTE**: Account may be locked out due to the number of unsuccessful attempts. Affected user will need to call 8330393-0022 during business hours.