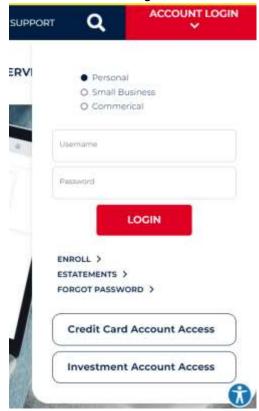

## **Password Reset**

In order to reset your password. Please follow the instructions below:

- 1. Navigate to <a href="www.dlevans.com">www.dlevans.com</a>
- 2. Click on "Account Login"

3. Click on Forgot Password

ENROLL >
ESTATEMENTS >
FORGOT PASSWORD >

4. The page will redirect to a Forgot Password Page

- 5. Enter the appropriate information
- 6. A reset email will be sent to the email on File